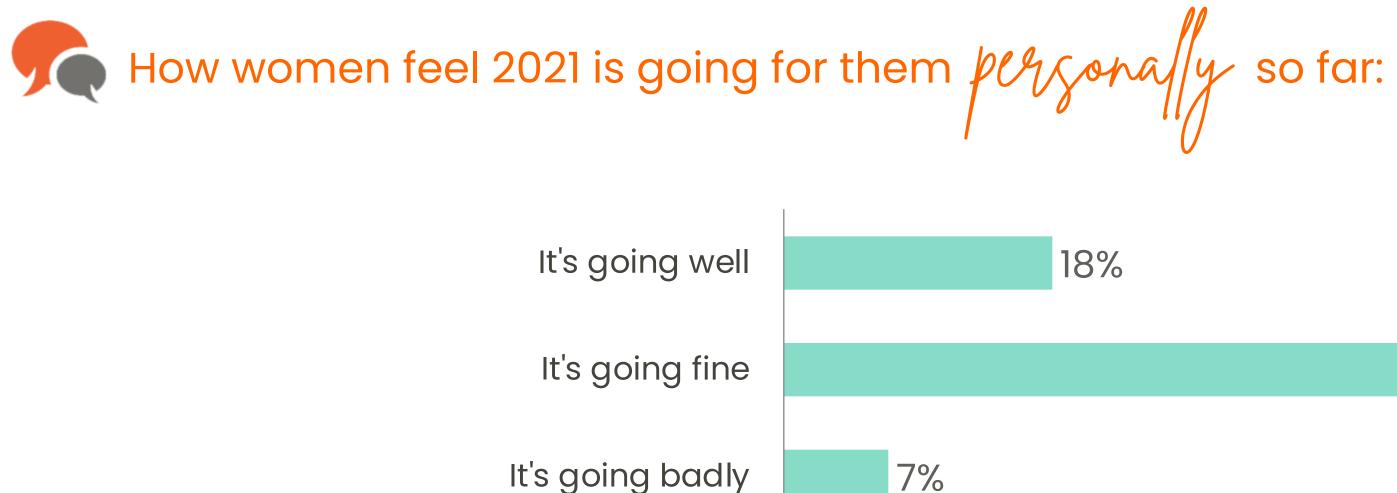

# There's a big drop in excitement for the New Year.

I'm excited about 2021!

I don't think much will change for me in 2021

I think 2021 will be a tough year for me

It's going worse than I thought it would

It's going the same as I thought it would

10% 12%

SheSpeaksinc.com