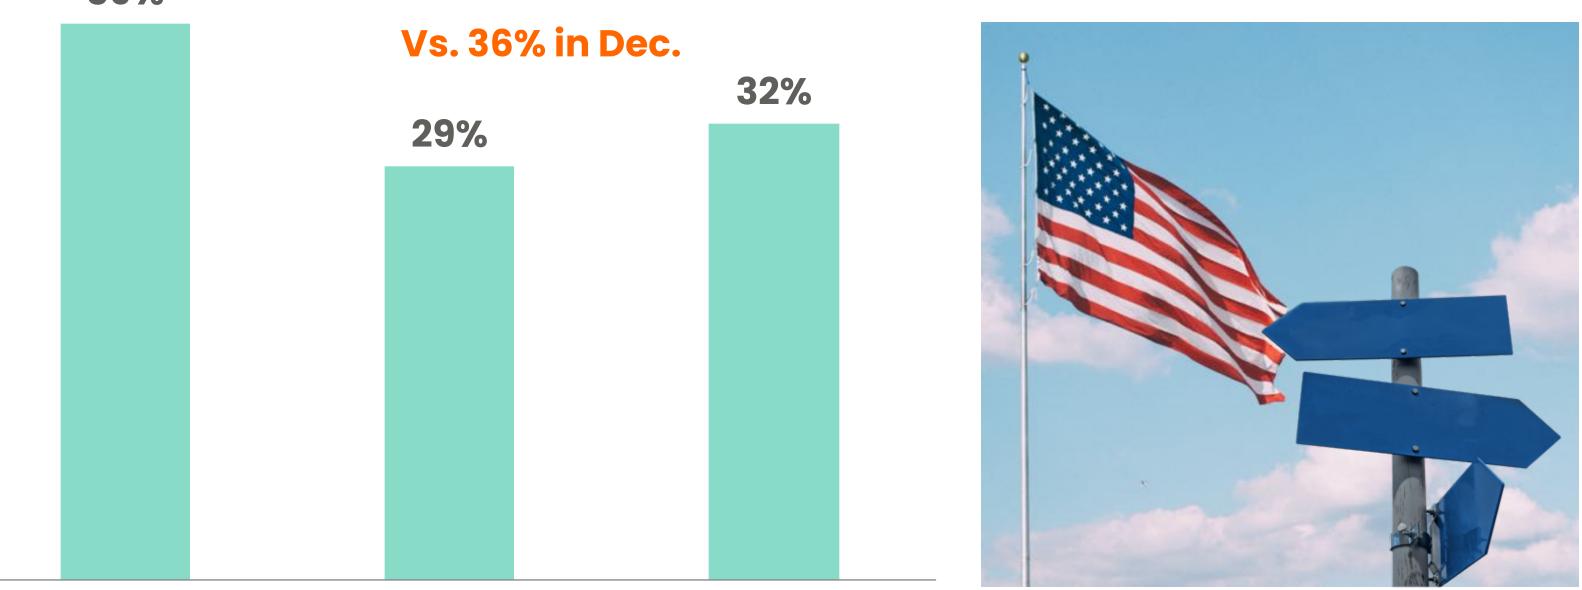

Presidential & Congressional elections will have a positive impact on issues important to them. The only outlier is their personal finances.

### Methodology:

- TWO SURVEYS: 1) Fielded Dec. 7-11, 2020 2) Fielded Feb 1-3 2021
- 1,459 respondents completed the surveys





## HOPEFUL



## UNCERTAIN



## **OVERWHELMED**



48%

38%

45%

31%

vs. Dec 2020: 47% 40%

This number dropped from 75% in Dec. 2019

SheSpeaksinc.com

## GRATEFUL

## ANXIOUS/SCARED









36%

# There's a big drop in excitement for the New Year.



I'm excited about 2021!

I don't think much will change for me in 2021

I think 2021 will be a tough year for me









It's going worse than I thought it would

It's going the same as I thought it would

10% 12%

SheSpeaksinc.com







## **Vs. 24% in Dec.**

39%



Yes

No

I'm not sure

SheSpeaksinc.com

## End of Year Plans Canceled: Just 29% say they will get together with friends/family for Christmas/Hanukkah/Kwanzaa & 15% for New Year's.





| Yes - 29%                  | Yes - 15 |
|----------------------------|----------|
| Christmas/Hanukkah/Kwanzaa | New Yea  |

|                                | Yes | Yes – but<br>while keeping<br>social<br>distance | Νο  | Not sure yet |
|--------------------------------|-----|--------------------------------------------------|-----|--------------|
| Christmas/Hanukkah/Kwan<br>zaa | 29% | 18%                                              | 39% | 14%          |
| New Year's                     | 15% | 10%                                              | 57% | 17%          |

ar's 5%



My financial situatio