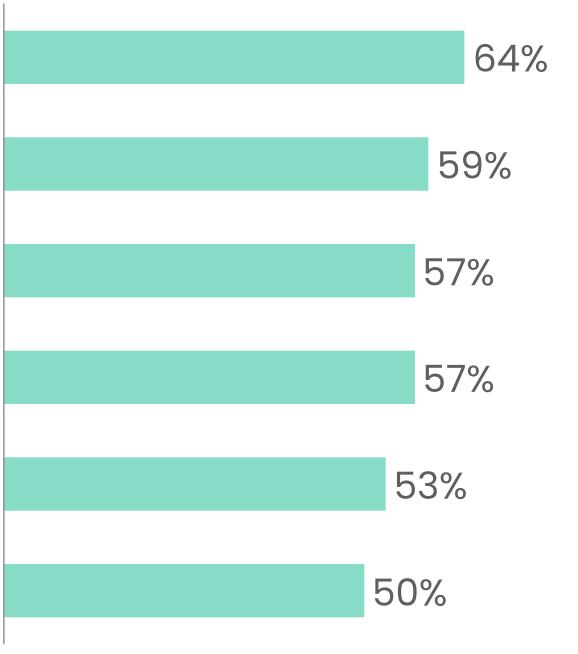

Losing weight/maintaining a healthy weight 62%

Spending more time with my family & friends **52%** 

Getting my home organized **55%** 

Getting my finances in order/paying off debt **47%** 

## Building physical strength/stamina/fitness **54%**

Traveling more **47%** 