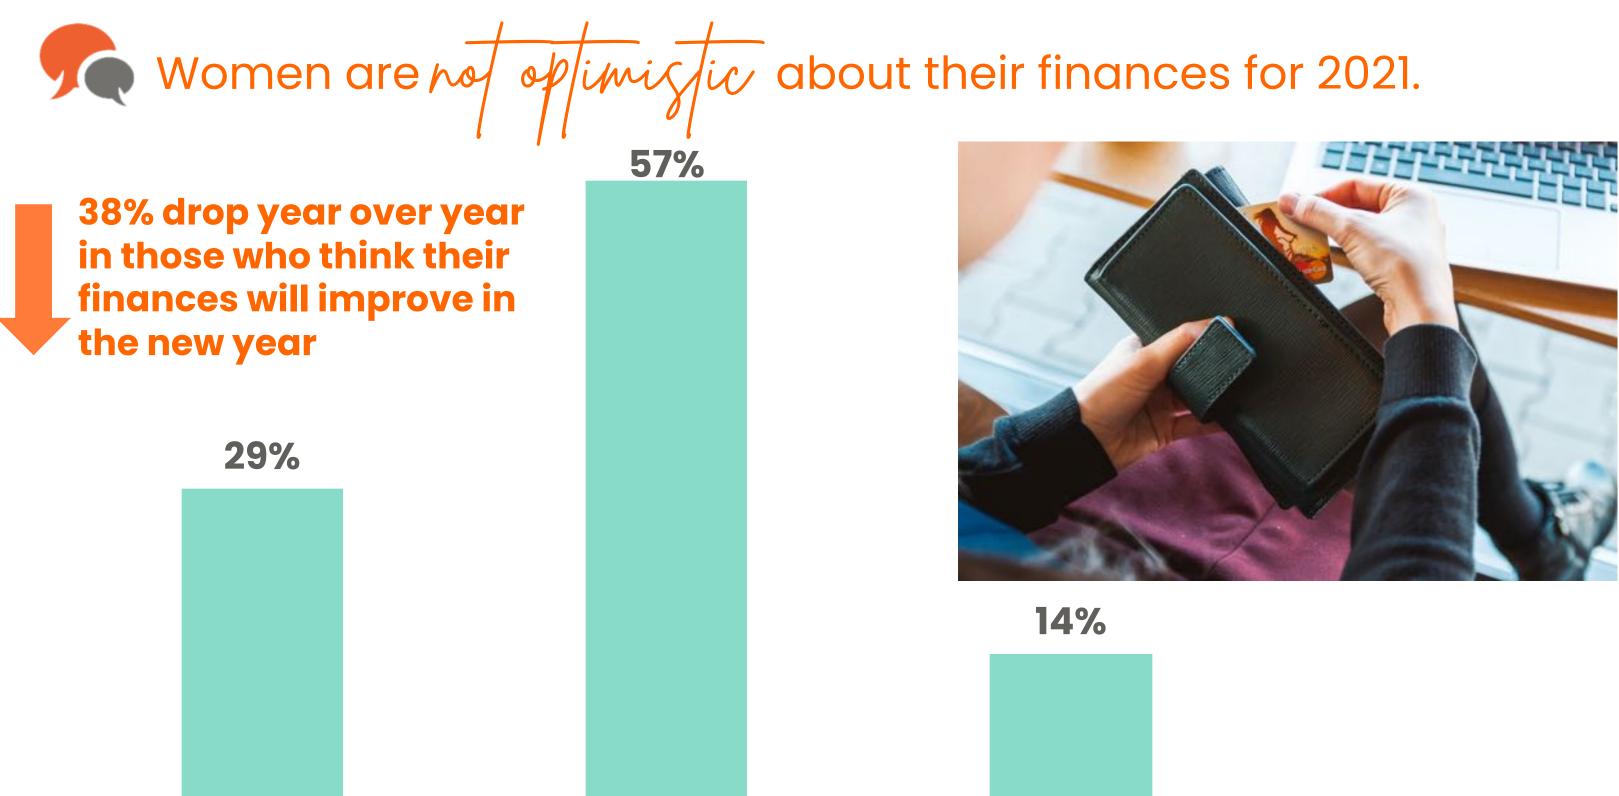

ar's 5%

My financial situation will My financial situation will My financial situation will improve in 2021 be worse in 2021 stay the same

I think the economy will improve in 2021

I think the economy

## will stay the same

### I think the economy will get worse in 2021

|           | I like it | I find it frustrating | l'm neutral |
|-----------|-----------|-----------------------|-------------|
| Facebook  | 57%       | 22%                   | 21%         |
| Twitter   | 44%       | 22%                   | 34%         |
| Instagram | 63%       | 11%                   | 25%         |
| YouTube   | 67%       | 6%                    | 26%         |
| LinkedIn  | 32%       | 12%                   | 56%         |
| Pinterest | 66%       | 1%                    | 25%         |
| Snapchat  | 38%       | 18%                   | 44%         |
| TikTok    | 42%       | 19%                   | 39%         |
|           |           |                       |             |