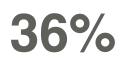

ear ahead.

- While 31% of women are not optimistic about their personal finances, they are optimistic about the economy. Year-over-year 21% more say it will improve.
- Although, women are ambivalent about social platforms they say that their use of social will increase by 32% in 2021.
- Generally, women believe the outcome of the Presidential & Congressional elections will have a positive impact on issues important to them. The only outlier is their personal finances.

### Methodology:

- TWO SURVEYS: 1) Fielded Dec. 7-11, 2020 2) Fielded Feb 1-3 2021
- 1,459 respondents completed the surveys





## HOPEFUL



## UNCERTAIN



## **OVERWHELMED**



48%

38%

45%

31%

vs. Dec 2020: 47% 40%

This number dropped from 75% in Dec. 2019

SheSpeaksinc.com

## GRATEFUL

## ANXIOUS/SCARED









36%

# There's a big drop in excitement for the New Year.



I'm excited about 2021!

I don't think much will change for me in 2021

I think 2021 will be a tough year for me









It's going worse than I thought it would

It's going the same as I thought it would

10% 12%

SheSpeaksinc.com







## **Vs. 24% in Dec.**

39%



Yes

No

I'm not sure

SheSpeaksinc.com

## End of Year Plans Canceled: Just 29% say they will get together with friends/family for Christmas/Hanukkah/Kwanzaa & 15% for New Year's.





| Yes - 29%                  | Yes - 15 |
|----------------------------|----------|
| Christmas/Hanukkah/Kwanzaa | New Yea  |

|                                | Yes | Yes – but<br>while keeping<br>social<br>distance | Νο  | Not sure yet |
|--------------------------------|-----|