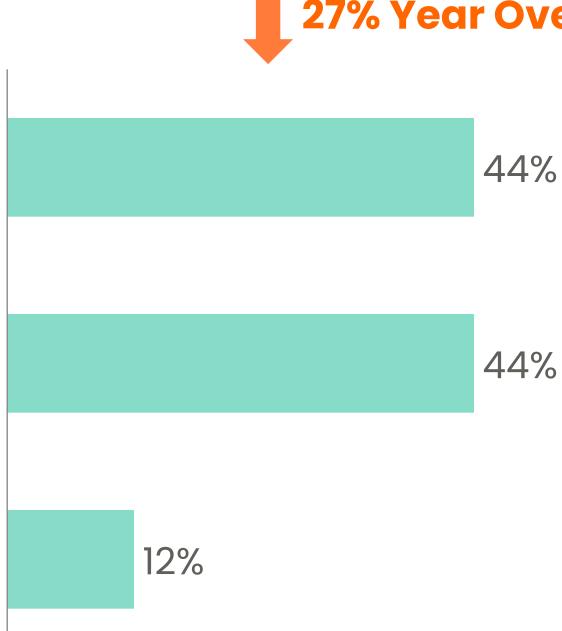

# There's a big drop in excitement for the New Year.

I'm excited about 2021!

I don't think much will change for me in 2021

I think 2021 will be a tough year for me

It's going worse than I thought it would

It's going the same as I thought it would

10% 12%

SheSpeaksinc.com