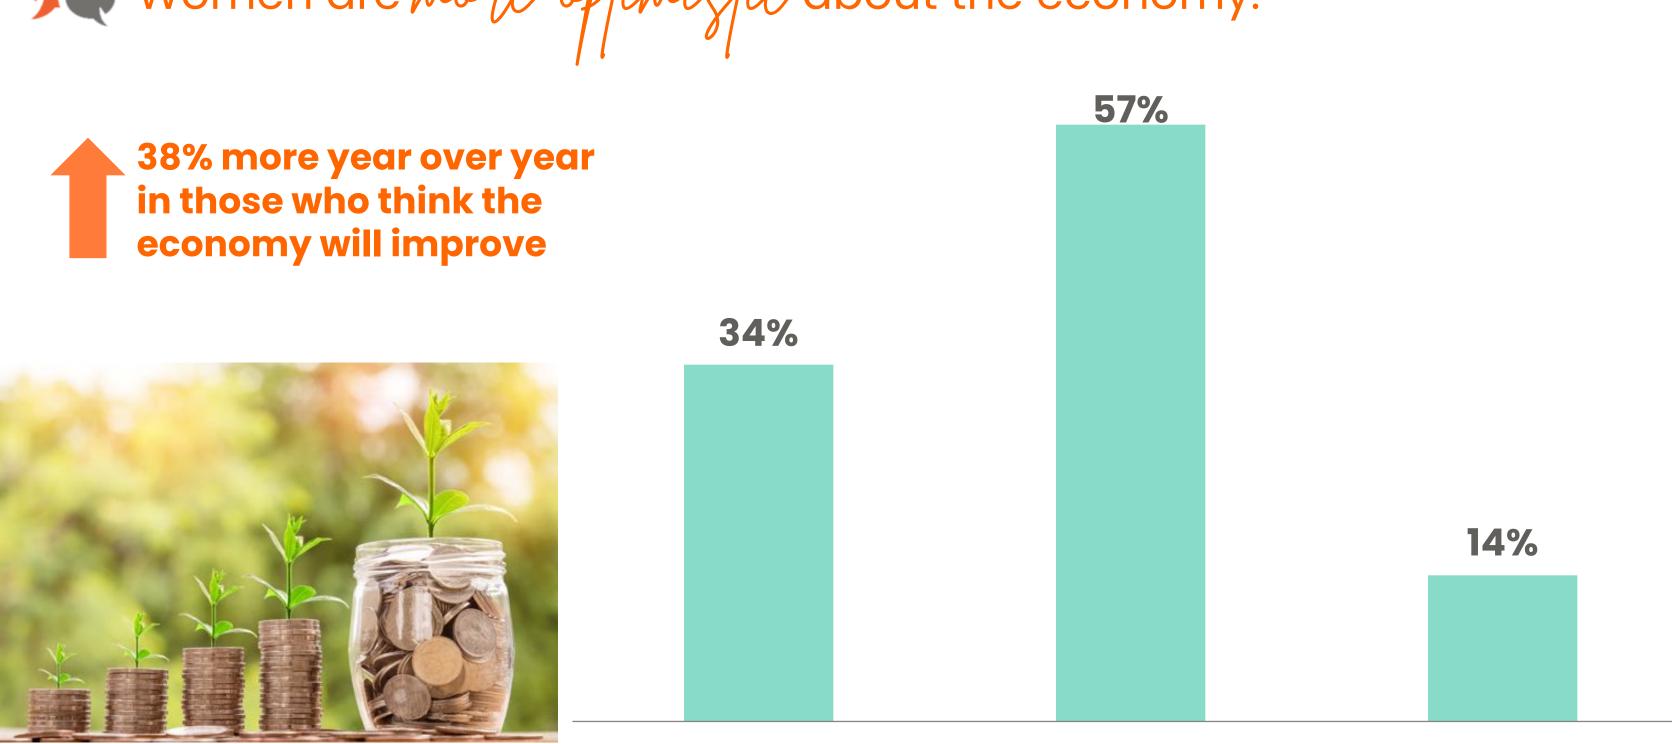

## Study Overview & Topline Insights:

2020 was a year like no other. With this in mind, SheSpeaks asked women age 25+ from across the US to tell us more about their thoughts on the year ahead.

- While 31% of women are not optimistic about their personal finances, they are optimistic about the economy. Year-over-year 21% more say it will improve.
- Although, women are ambivalent about social platforms they say that their use of social will increase by 32% in 2021.
- Generally, women believe the outcome of the Presidential & Congressional elections will have a positive impact on issues important to them. The only outlier is their personal finances.

ar's 5%

My financial situation will My financial situation will My financial situation will improve in 2021 be worse in 2021 stay the same

I think the economy will improve in 2021

I think the economy

## will stay the same

### I think the economy will get worse in 2021

|           | I like it | I find it frustrating | l'm neutral |
|-----------|-----------|-----------------------|-------------|
| Facebook  | 57%       | 22%                   | 21%         |
| Twitter   | 44%       | 22%                   | 34%         |
| Instagram | 63%       | 11%                   | 25%         |
| YouTube   | 67%       | 6%                    | 26%         |
| LinkedIn  | 32%       | 12%                   | 56%         |
| Pinterest | 66%       | 1%                    | 25%         |
| Snapchat  | 38%       | 18%                   | 44%         |
| TikTok    | 42%       | 19%                   | 39%         |
|           |           |                       |             |