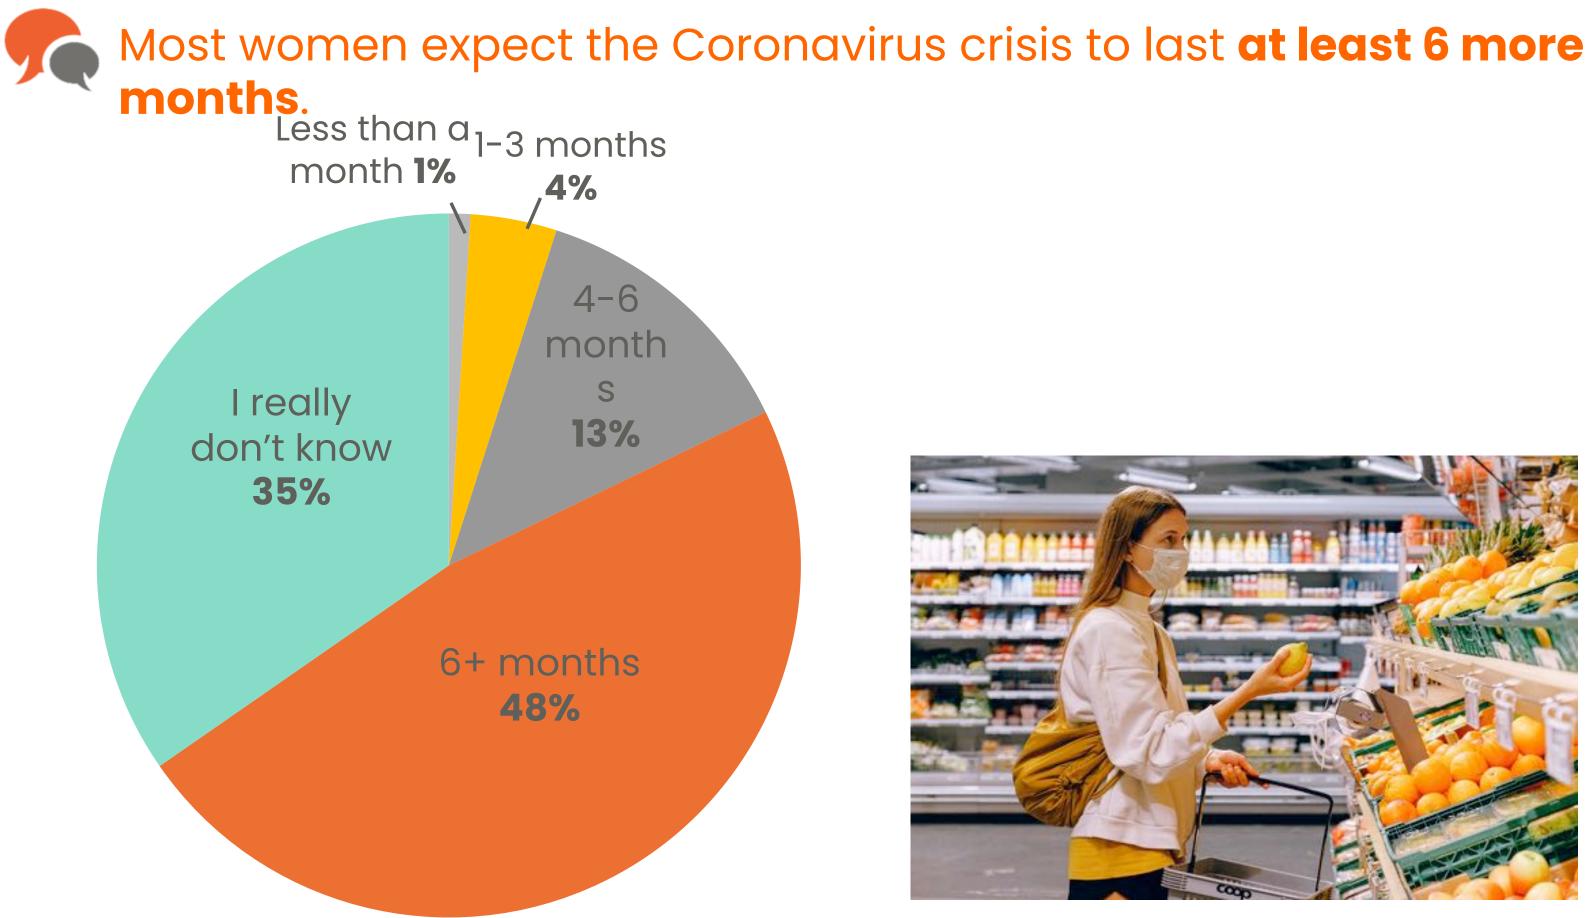

ends **52%** 



Getting my home organized **55%** 



Getting my finances in order/paying off debt **47%** 



## Building physical strength/stamina/fitness **54%**



Traveling more **47%** 

# The women will stay happy and balanced in 2021:



Doing little things for myself here and there

Spending time outside/in nature

Spending time with/Reaching out to family

Watching TV and/or movies

Exercising

Hobbies



# By far, **COVID-19/health** and **the economy** are the two most concurring things for 2021.





## COVID-19/Health 67%

## Economy 56%

Price, experience, online reviews & recommendations from others are the best ways to give purchase in 2021.

Price

Good experience with product/service

Positive online product review



78%



72%



60%

## Friend recommendation



41%







Not sure yet 39%







Yes

I'm not sure

## Generally, women believe the outcome of the Presidential & Congressional elections will have a positive impact on issues important to them. The only outlier is their **personal finances**.



|                               | Will have positive effect | Will have no<br>effect | Will have<br>negative effect |
|-------------------------------|---------------------------|------------------------|------------------------------|
| Economy                       | 46%                       | 24%                    | 30%                          |
| <b>COVID-19 Infections</b>    | 51%                       | 32%                    | 17%                          |
| <b>Racial Issues</b>          | 49%                       | 31%