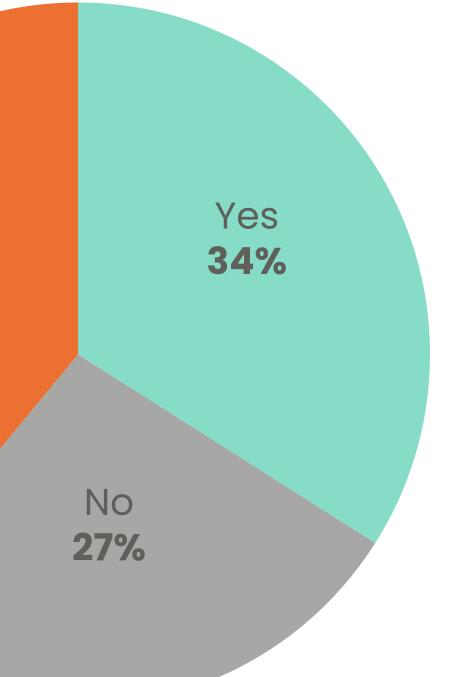

my home organized **55%** 



Getting my finances in order/paying off debt **47%** 



## Building physical strength/stamina/fitness **54%**



Traveling more **47%** 

# The women will stay happy and balanced in 2021:



Doing little things for myself here and there

Spending time outside/in nature

Spending time with/Reaching out to family

Watching TV and/or movies

Exercising

Hobbies



# By far, **COVID-19/health** and **the economy** are the two most concurring things for 2021.





## COVID-19/Health 67%

## Economy 56%

Price, experience, online reviews & recommendations from others are the best ways to give purchase in 2021.

Price

Good experience with product/service

Positive online product review



78%



72%



60%

## Friend recommendation



41%







Not sure yet 39%







Yes

I'm not sure

## Generally, women believe the outcome of the Presidential & Congressional elections will have a positive impact on issues important to them. The only outlier is their **personal finances**.



|                               | Will have positive effect | Will have no<br>effect | Will have<br>negative effect |
|-------------------------------|---------------------------|------------------------|------------------------------|
| Economy                       | 46%                       | 24%                    | 30%                          |
| <b>COVID-19 Infections</b>    | 51%                       | 32%                    | 17%                          |
| <b>Racial Issues</b>          | 49%                       | 31%                    | 19%